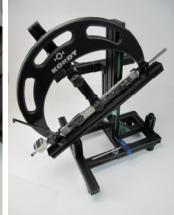

# CORDAS fixed setting piece 9630.xxxx (with stand 4631.xxxx)

## setting devices for CORDAMETER 4630 CFK

- Setting in the same orientation like measuring
- ♥ Ø255 Ø1500

- fixed dimension
- ♥ insensitiv against thermal influence
- lightweight design (carbon-fiber)