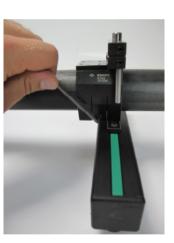

### **Fixed master**

thren und Messzeuge gauges and measuring

Setting piece & stand

Set angle and height

Setting & measuring position

Positioning support (→ radius)

Place CORDAMETER CFK

- 1. Adjusting sleeve
- 2. Measuring sleeve

Release liftling lever

Set dial to "0" or adjustment dimension

Adjusted CORDAMETER