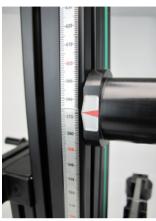

### **Fixed master**

thren und Messzeuge gauges and measuring

Setting piece & stand

Set angle and height

Setting & measuring position

Positioning support (→ radius)

Place CORDAMETER CFK

- 1. Adjusting sleeve
- 2. Measuring sleeve

Release liftling lever

Set dial to "0" or adjustment dimension

Adjusted CORDAMETER