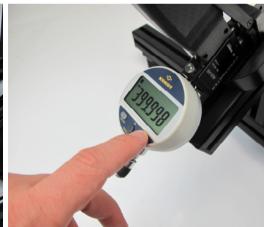

### Adjustable master

- 3. Taking the set length by CMM/bench
- 4. Ready for setting the instrument in production