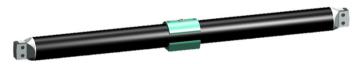

# CORDAS fixed setting piece 9630.xxxx (with stand 4631.xxxx)

## setting devices for CORDAMETER 4630 CFK

- Setting in the same orientation like measuring
- ♥ Ø255 Ø1500

- fixed dimension
- ♥ insensitiv against thermal influence
- lightweight design (carbon-fiber)