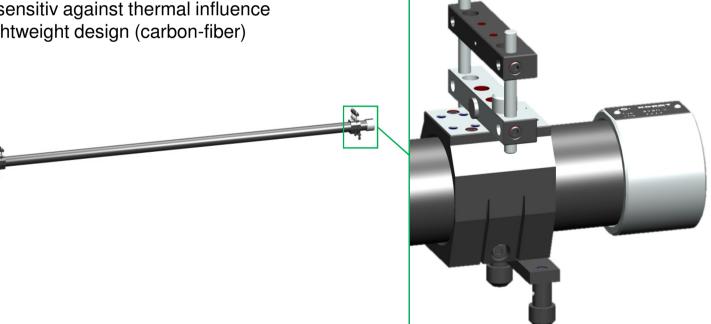

## setting devices for CORDAMETER 4630 CFK

- Setting in the same orientation like measuring
- ♥ Ø255 Ø1500

- fixed dimension
- ♥ insensitiv against thermal influence
- lightweight design (carbon-fiber)