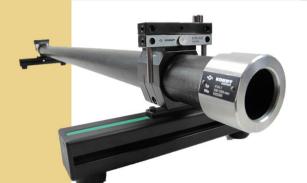

#### **CORDAS 9740** adjustabel setting piece

#### Adjustment devices for **VARICORD 4730 CFK**

- ♥ length variable
- solution adjustable by measuring machines / gauge blocks
- 🔖 insensitiv against thermal influence
- ♥ lightweight design (carbon-fiber)