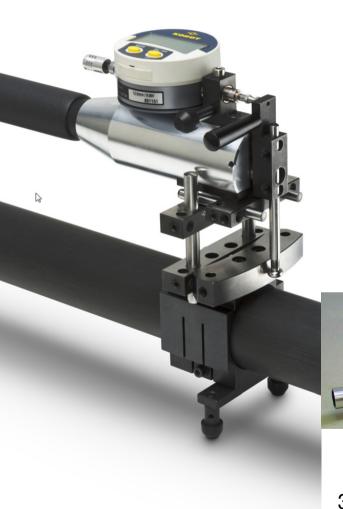

### Adjustable master

# Adjustable CORDAS

- 1. Presetting
- 2. Clamping on a flat (gaging) surface

### Adjustable master

- 3. Taking the set length by CMM/bench
- 4. Ready for setting the instrument in production