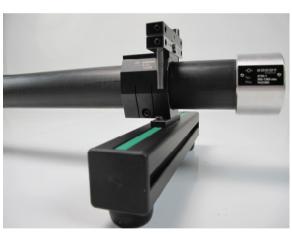

### Adjustable master

# Adjustable CORDAS

- 1. Presetting
- 2. Clamping on a flat (gaging) surface