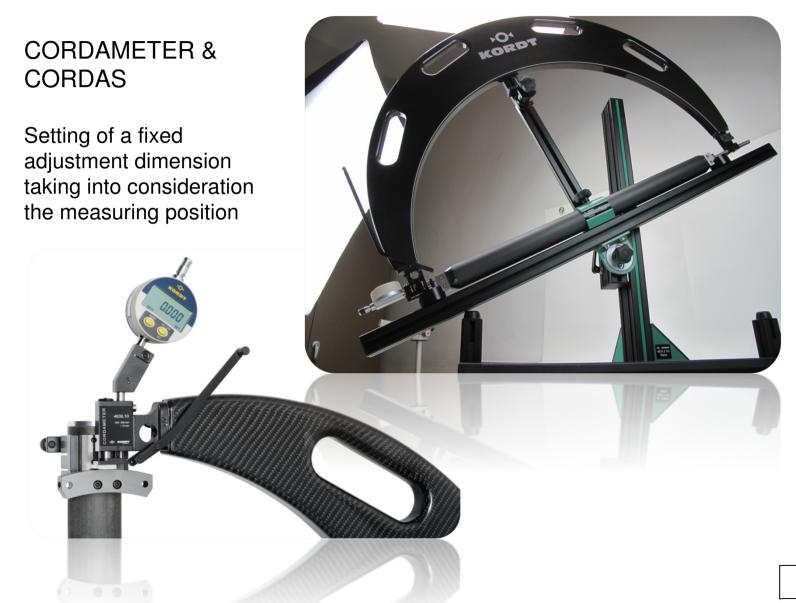

# CORDAS fixed setting piece 9630.xxxx (with stand 4631.xxxx)

## setting devices for CORDAMETER 4630 CFK

- Setting in the same orientation like measuring
- ♥ Ø255 Ø1500

- fixed dimension
- ♥ insensitiv against thermal influence
- lightweight design (carbon-fiber)

### **Fixed master**

thren und Messzeuge gauges and measuring

Setting piece & stand

Set angle and height

Setting & measuring position

Positioning support (→ radius)

Place CORDAMETER CFK

- 1. Adjusting sleeve
- 2. Measuring sleeve