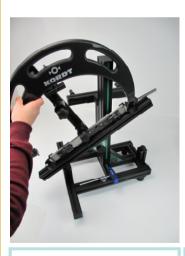

### Adjustable master

# Adjustable CORDAS

- 1. Presetting
- 2. Clamping on a flat (gaging) surface