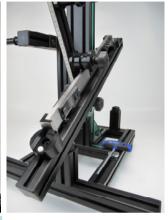

### Adjustable master

# Adjustable CORDAS

- 1. Presetting
- 2. Clamping on a flat (gaging) surface

### Adjustable master

- 3. Taking the set length by CMM/bench
- 4. Ready for setting the instrument in production