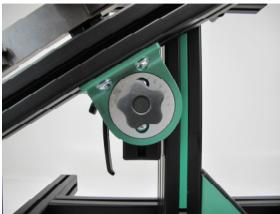

### **Fixed master**

thren und Messzeuge gauges and measuring

Setting piece & stand

Set angle and height

Setting & measuring position

Positioning support (→ radius)

Place CORDAMETER CFK

- 1. Adjusting sleeve
- 2. Measuring sleeve

Release liftling lever

Set dial to "0" or adjustment dimension

Adjusted CORDAMETER