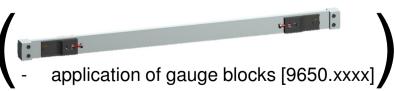

#### **CORDAS 9740** adjustabel setting piece

#### Adjustment devices for **VARICORD 4730 CFK**

- ♥ length variable
- solution adjustable by measuring machines / gauge blocks
- 🔖 insensitiv against thermal influence
- ♥ lightweight design (carbon-fiber)