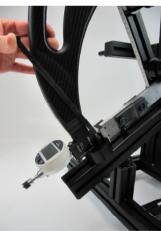

# Adjustable CORDAS

- 1. Presetting
- 2. Clamping on a flat (gaging) surface

### Adjustable master

- 3. Taking the set length by CMM/bench
- 4. Ready for setting the instrument in production