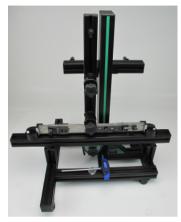

### Adjustable master

# Adjustable CORDAS

- 1. Presetting
- 2. Clamping on a flat (gaging) surface

### Adjustable master

- 3. Taking the set length by CMM/bench
- 4. Ready for setting the instrument in production