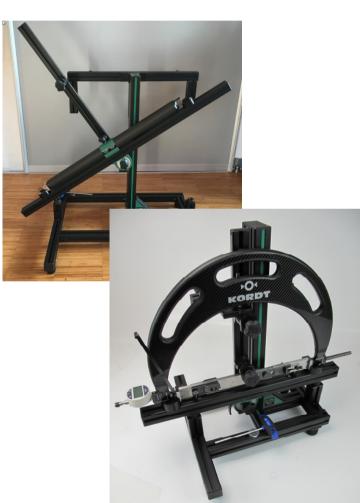

### **Setting**

### **Fixed master**

thren und Messzeuge gauges and measuring

Setting piece & stand

Set angle and height

Setting & measuring position

Positioning support (→ radius)

Place CORDAMETER CFK

- 1. Adjusting sleeve
- 2. Measuring sleeve

Release liftling lever

Set dial to "0" or adjustment dimension

Adjusted CORDAMETER