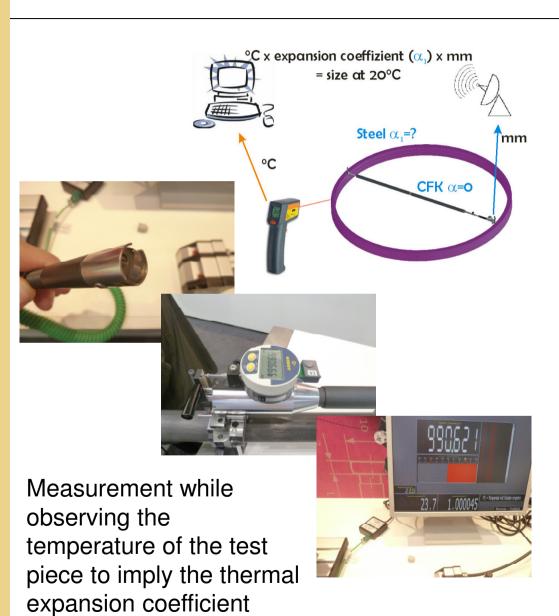

- 3. Taking the set length by CMM/bench
- 4. Ready for setting the instrument in production

# **Options for setting Kordt length measuring instruments**





#### Setting with...

#### Length measuring bench







#### **Fixed setting masters CORD and CORDAS**

high accuracy, setting in the orientation of the measurement with stand, easy setting due to the matching design of the contact tips

only one size for setting

#### Adjustable setting assistance CORDAS

flexible use over the range of the instrument (e.g. CORDAMETER), setting in the orientation of the measurement with stand, easy setting due to the matching design of the contact tips

requires a length measuring device like horizontal measuring bench or CMM to copy the required length

#### **Temperature compensation**