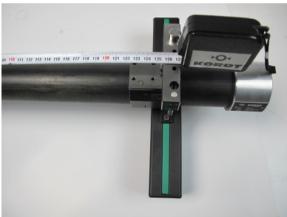

# Adjustable CORDAS

- 1. Presetting
- 2. Clamping on a flat (gaging) surface

### Adjustable master

- 3. Taking the set length by CMM/bench
- 4. Ready for setting the instrument in production