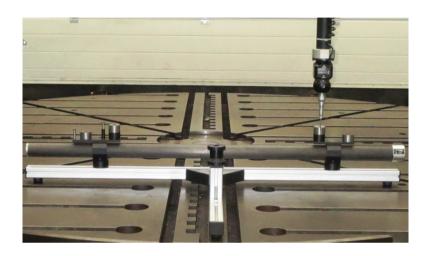

#### Length measuring bench

requires a length measuring device like horizontal measuring bench or CMM to copy the required length